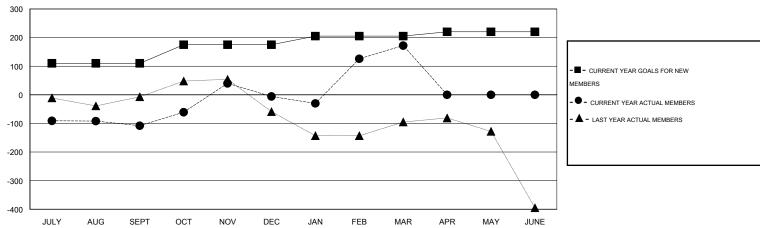

#### GOALS AND ACTUAL MEMBERS CUMULATIVE

| DROPPED CLUBS: 3  DROPPED MEMBERS |                | 44 CLUBS OF 80 ADDED 1 OR MORE NEW MEMBERS | GENDER DISTRIBUTION  MALE 1,838 (75.17%)  FEMALE 607 (24.83%) |            |
|-----------------------------------|----------------|--------------------------------------------|---------------------------------------------------------------|------------|
| DECEASED CLUB CANCELLED OTHER     | 8<br>36<br>217 | CLICK HERE FOR HEALTH ASSESSMENT DATA      | FAMILY UNIT MEMBERS HEAD OF HOUSEHOLD                         | 907<br>424 |
| TOTAL                             | 261            |                                            | NON-HEAD OF HOUSEHOLD                                         | 483        |