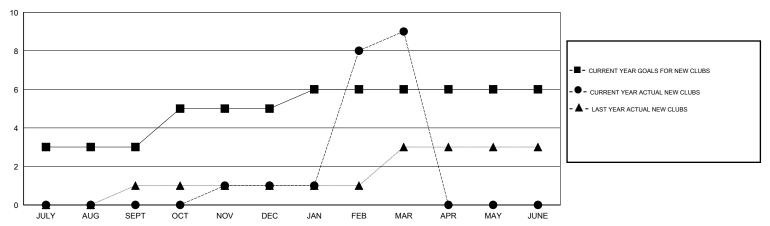

| 110                | 33                                  | 141                | -108             |
| OCT/NOV/DEC           | 2                | 1         | 2                | -1               | OCT/NOV/DEC           | 65                 | 164                                 | 62                 | 102              |
| JAN/FEB/MAR           | 1                | 8         | 0                | 8                | JAN/FEB/MAR           | 30                 | 236                                 | 58                 | 178              |
| APR/MAY/JUNE          | 0                | 0         | 0                | 0                | APR/MAY/JUNE          | 15                 | 0                                   | 0                  | 0                |

### GOALS AND ACTUAL NEW CLUBS CUMULATIVE



#### GOALS AND ACTUAL MEMBERS CUMULATIVE



| DROPPED CLUBS: 3  DROPPED MEMBERS |                | 44 CLUBS OF 80 ADDED 1 OR MORE NEW MEMBERS | GENDER DISTRIBUTION  MALE 1,838 (75.17%)  FEMALE 607 (24.83%) |            |
|-----------------------------------|----------------|--------------------------------------------|---------------------------------------------------------------|------------|
| DECEASED CLUB CANCELLED OTHER     | 8<br>36<br>217 | CLICK HERE FOR HEALTH ASSESSMENT DATA      | FAMILY UNIT MEMBERS HEAD OF HOUSEHOLD                         | 907<br>424 |
| TOTAL                             | 261            |                                            | NON-HEAD OF HOUSEHOLD                                         | 483        |